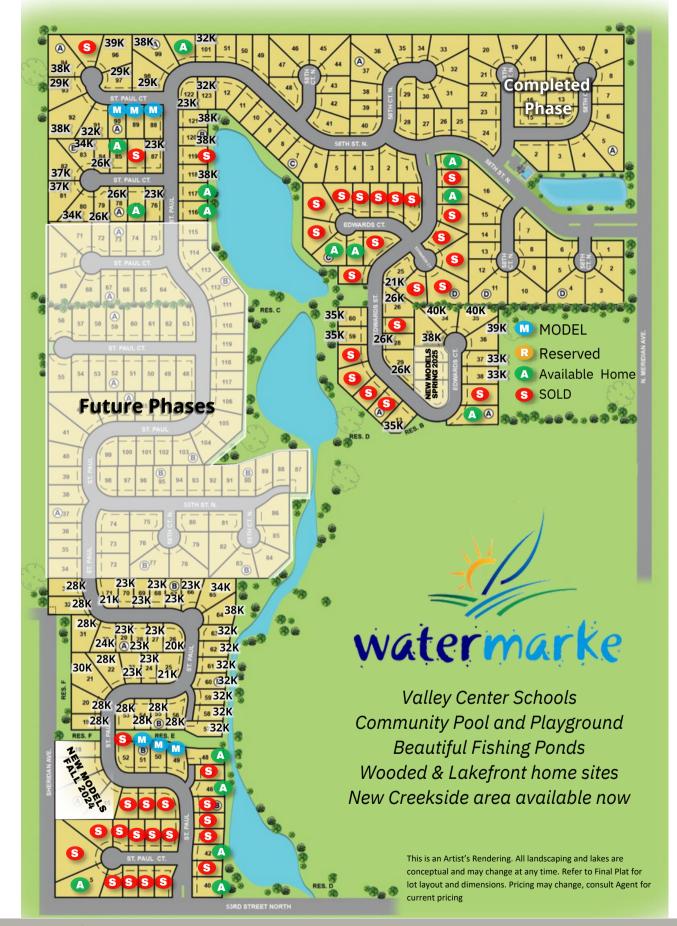

# <u>Amenities</u>

Community Pool and Playground Beautiful Fishing Ponds, up to 1/2 Acre lots, Wooded & Lakefront home sites

## <u>Watermarke Builder</u>s

M&M Custom Construction RJ Castle Custom Homes Relph Construction

# Creekside at Watermarke Builders

C&A Homes RJ Castle Custom Homes Relph Construction T.W. Custom Homes <u>Schools</u> Top rated Valley Center School District

> HOA Dues \$50/mo

# Special Assessments

Approx. \$185/ mo Ph 1 Northgate Addition Approx. \$185/mo Ph 2 Northgate 4th Addition Approx. \$200/mo Ph 3 Northgate 5th Addition Approx. \$240/mo Ph 4 Northgate 5th addition

# Reserve Today!

 Select the perfect site for your home
Deposit your refundable reservation with the Community Specialist
Meet with one of our hand selected Builders

to design your home

Alec Davis

316-990-6585 AlecDavisrealestate@gmail.com