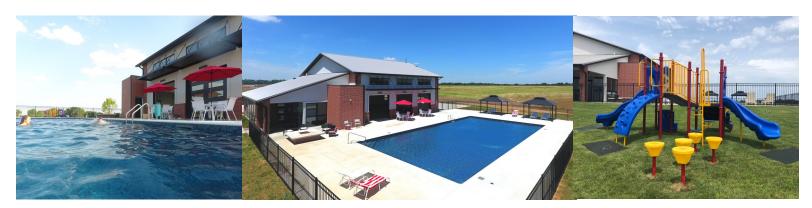

### <u>Amenities</u>

Clubhouse with Meeting Space & Gym Resort Style 30X60 Pool with Cabanas Wide Walking/Bike Paths Fitness Equipment, Basketball Courts Multiple Pickle Ball Courts Dog Park, Soccer Field Indoor Climbing Wall Hilltop Viewing Area, Playground Bicycle Track, Slides