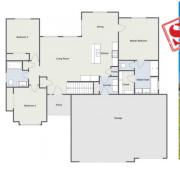

#### JK Blue Living

10405 W Basil \$379,000

The Elliana by JK Blue Living is a split floor plan with plenty of natural light. Luxury touches include floor-to-ceiling shiplap fireplace, vaulted ceilings, and custom stair railing.