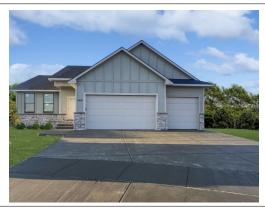

#### **RJ Castle Custom Homes**

10716 W Graber St. \$331,000

A new floor plan by RJ Castle this is a 3 bed, 2 bath home with 1291 sq ft on the main level. The primary bedroom has a walk in closet and en suite bathroom. The vaulted ceilings give the home an open and spacious feeling. The covered deck is the perfect way to enjoy summer in your new home! Finish the basement for an additional cost if your family needs more room, and buyer can choose the finishes! Irrigation well, sprinkler system and sod included!