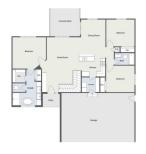

#### **RJ Castle Custom Homes**

10802 W Graber St. \$312,000

A new floor plan by RJ Castle this is a 3 bed, 2 bath home with 1259sq ft on main the level. The primary bedroom has a walk in closet and en suite bathroom. The kitchen has a center island and is lined with cabinetry to provide plenty of storage and counter space. The covered deck is the perfect way to enjoy summer in your new home! Finish the basement for an additional cost if your family needs more room, and buyer can choose the finishes!

#### **RJ Castle Custom Homes**

10704 W Graber Cir \$312,000

A new floor plan by RJ Castle this is a 3 bed, 2 bath home with 1259sq ft on main the level. The primary bedroom has a walk in closet and en suite bathroom. The kitchen has a center island and is lined with cabinetry to provide plenty of storage and counter space. The covered deck is the perfect way to enjoy summer in your new home! Finish the basement for an additional cost if your family needs more room, and buyer can choose the finishes!

#### **RJ Castle Custom Homes**

10602 W Graber St. \$312,000

A new floor plan, Ryze, by RJ Castle this is a 3 bed, 2 bath home with 1259sq ft on main the level. Enjoy summer in your new home! Finish the basement for an additional cost if your family needs more room, and buyer can choose the finishes!