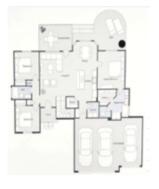

#### Kreutzer Homes - Available

10409 W Basil \$399,500

This Kinley plan is a 5 bed, 3 bath split bedroom plan. In the primary bedroom, you will find a beautiful custom accent wall and a perfect en suite bathroom. A huge deck off the dining room, a comfy sitting nook in the living room, and a full bar in the basement make this home perfect for entertaining! custom wet bar and huge family room facing wooded view.