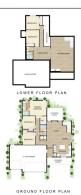

#### Kreutzer Homes - Available

10409 W Basil \$399,500

This Kinley plan is a 5 bed, 3 bath split bedroom plan. In the primary bedroom, you will find a beautiful custom accent wall and a perfect en suite bathroom. A huge deck off the dining room, a comfy sitting nook in the living room, and a full bar in the basement make this home perfect for entertaining! custom wet bar and huge family room facing wooded view.