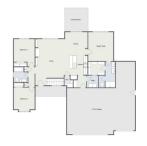

#### **RJ Castle Custom Homes -**

10413 W Basil \$369,000

The Baby Bella by RJ Castle has 4 bedrooms, 3 bathrooms and a drive through 3 car garage. This kitchen was built for those that love to cook! Host game night by the bar or enjoy the weather on an oversized patio!