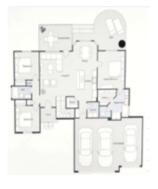

#### **TW Custom Homes**

10511 W Basil \$399,000

The Wesley by TW Custom Homes is a showstopper with its modern elevation. Luxury finishes can be found throughout this 5 bed,3 bath beauty. Prefer a traditional elevation? Customize your very own today! Irrigation well, sod, sprinkler included! master bath has a separate tub shower, dual sinks, walk-in closet.