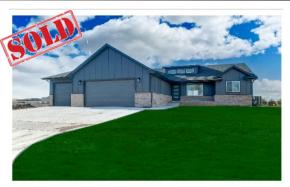

#### **Kreutzer Homes** (Under contract)

10402 W Graber Cir \$385,000

The Brody by Kreutzer Homes is a spacious, split floor plan with 3 bedrooms and 2 bathrooms. The primary bedroom has a beautiful accent wall and the tandem garage has been a popular feature! The unfinished basement has room for a huge family room, 2 bedrooms and an additional bath room. Basement finish can be added in about 45 days and starts around \$25,000. Customize it how you want!