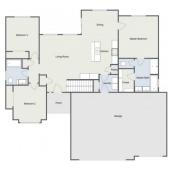

#### JK Blue Living

10405 W Basil \$379,000

The Elliana by JK Blue Living is a split floor plan with plenty of natural light. Luxury touches include floor-to-ceiling shiplap fireplace, vaulted ceilings, and custom stair railing.