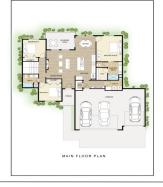

#### JK Blue Living

10405 W Basil \$379,000

The Elliana by JK Blue Living is a split floor plan with plenty of natural light. Luxury touches include floor-to-ceiling shiplap fireplace, vaulted ceilings, and custom stair railing.