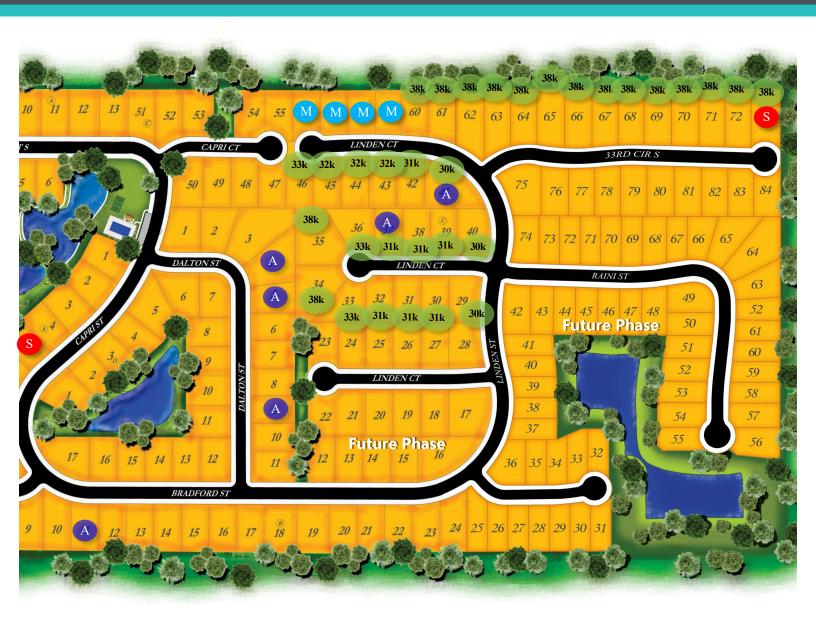

- Sold
- M Model
- Reserved
- Available Home
- 34k Lot Price in Thousands

All information deemed reliable but not guaranteed and subject to change. Artist's rendering, all landscaping, pool/playground, play fields and lakes are conceptual. Refer to the final plat for lot dimensions. Models open daily 1-5pm