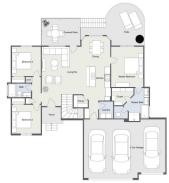

# M&M Custom Construction

2606 E Thunder Cir \$374,066

Magnus II Split 3 bedroom, 2 finished lower level, totaling 5 bedrooms, 3 bathrooms. Great room design with decorative electric fireplace. Master includes a separate shower, and a soaker tub.