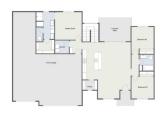

## **M&M** Custom Construction

4629 N Marblefalls Ct

\$451,828

JoJo Flex floor plan offering an abundance of windows for light to showcase the open great room design opening to a sun room in the flex area with covered patio, The master suite includes a slipper tub, tile shower, double vanities and walk in closet. The finished lower has a rec room with wet bar and 2 bedrooms to complete this 4 bedroom, 3 bath design with a 3 car garage. The home is fully landscaped