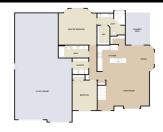

## **M&M** Custom Construction

4629 N Marblefalls Ct

\$451,828

JoJo Flex floor plan offering an abundance of windows for light to showcase the open great room design opening to a sun room in the flex area with covered patio, The master suite includes a slipper tub, tile shower, double vanities and walk in closet. The finished lower has a rec room with wet bar and 2 bedrooms to complete this 4 bedroom, 3 bath design with a 3 car garage. The home is fully landscaped