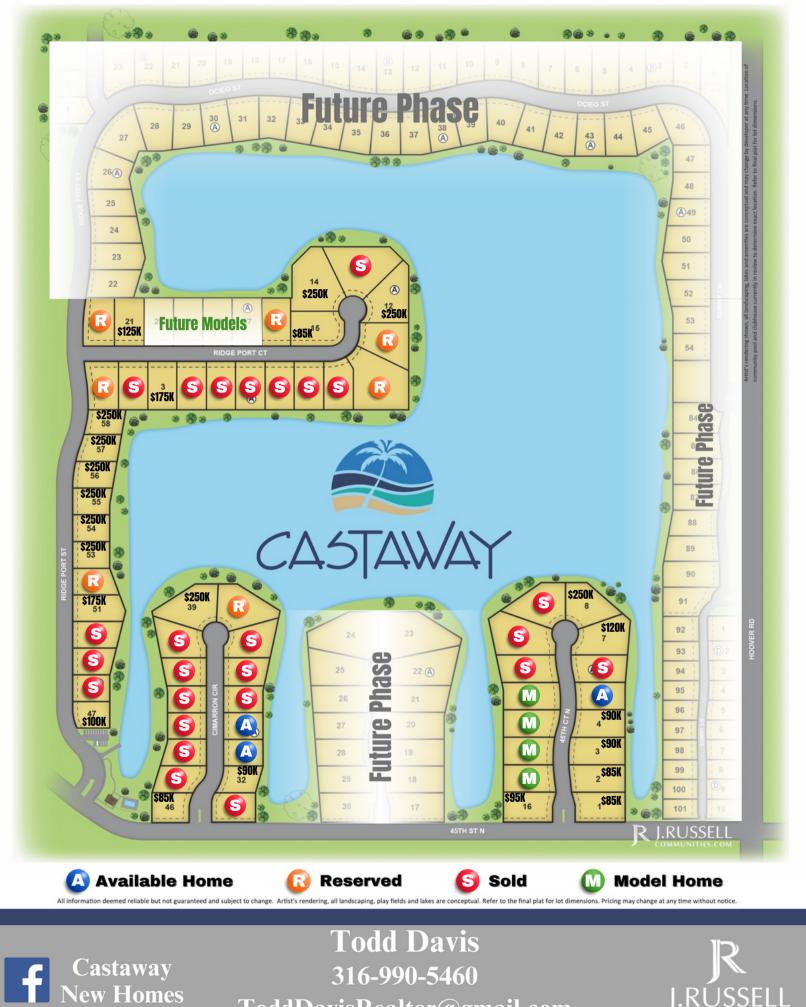

ToddDavisRealtor@gmail.com

COMMUNITIES.COM

Castaway, located at 45th St N and Hoover. Enjoy living on a private surf lake with great schools and all your favorite city conveniences nearby. The best custom builders in the Wichita area have developed innovative new floor plans offering outdoor living areas, flex rooms and sunrooms. At Castaway we're building a place to make quality family memories for years to come.

#### **Exclusive Amenities**

70 Acre Spring-fed Surf & Wakeboard Lake Covered and Uncovered Boat Docks Permitted Lake Front Home Sites With Sand Beaches Lakefront Clubhouse and Pool Playground and Basketball Court

### Location

Located at 45th St. & Hoover Rd. Maize Schools & Maize Recreation Center Convenient to West Side Shopping & Dining Wichita Address With Lower Taxes & Water Rates

### HOA & Specials

HOA Dues: \$100.00 Per Month Estimated Specials: \$285.00 Per Month