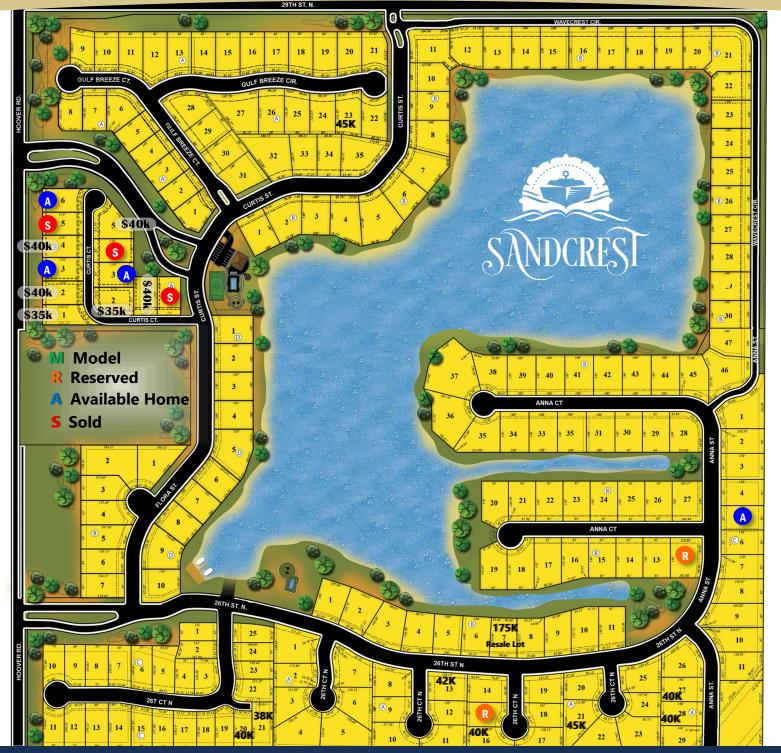

**Linda Robbins, MIRM** Patio Homes 316-648-1199

**Todd Davis** 316-990-5460

Overlook the newest gem in Wichita from your new home. Sandcrest offers a beautiful boating lake with an unbeatable location at 29th N and Hoover Rd. Get away from noise and the traffic and enjoy the tranquil views from the privacy of your home. Memories are made here. Come make Sandcrest your everyday vacation home. Open on weekends or by appointment 1:00-5:00PM.

#### **Amenities**

Boating Lake with Private Docks Two Community Pools Clubhouse and Beachside Fire Pit Playground, Sports field Pickle Ball & Basketball

#### HOA Dues

Approximately **\$275** quarterly off water Approximately **\$350** quarterly on water Patio Homes **\$650** quarterly.

#### Special Assessments

Approx. \$215/mo Ph 1 Sandcrest Add Approx. \$205/mo Ph 2 Sandcrest 3rd Add Approx \$185/mo Ph 3 Sandcrest 4th Add

## Patio Homes

Access to all Amenities Low Wichita Taxes Maize Schools

## **Builders**

Craig Sharp Homes H & H Construction Robl Building Company Nies Homes

## Waterfront Homes

Private Boat Dock Permitted

## **Reserve Today!**

- 1) Select the perfect site for your dream home
- 2) Deposit your refundable reservation with the Community Specialist
- 3) Meet with one of our master craftsman to design the home of your dreams